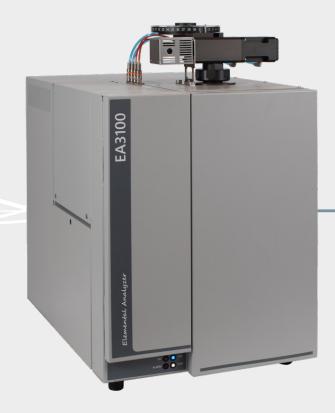

## EA3100 ELEMENTAL ANALYZER

**EA3100 Series** of CHNS-0 Elemental Analyzers, with its dedicated SW Weaver, allows for the most exact determination of **Carbon, Nitrogen, Hydrogen and Sulphur** in virtually all-existing substances.

First developed in year 1995, today the new EA3100 redefines the state-of-the-art in Elemental Analysis with its minimal footprint, the Extended Analytical Range and Weaver<sup>TM</sup> SW Multi-Instrument acquisition mode.