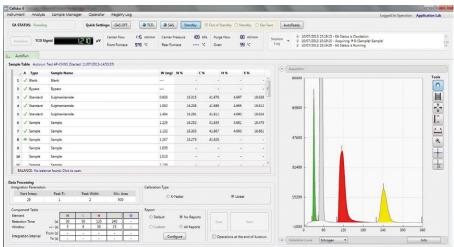

# HOW IT WORKS

Weaver<sup>™</sup> SW acquires and processes data from the EA via USB, providing Element% content in mass as result.

Multi-Instrument mode allows for simultaneous data acquisition from different EAs.

# WEAVERTM SW FIT FOR ELEMENTAL ANALYSIS

**EA3100 Elemental Analyzer** excellent analytical performances are driven by **Weaver™**, the most complete software dedicated to Elemental Analysis.

Weaver<sup>™</sup> supervises full automatic instrument control, also allowing for data reprocessing, preventive maintenance prompting, gas leak test and full diagnostic.

Routine functions are immediately available through a set of quick settings buttons always on view, while one single window provides

access to all operations, from analysis setup and progress, to data reprocessing and printout reporting.

**MULTI-INSTRUMENT** acquisition mode offers a new approach in Elemental Analysis, highly increasing productivity. CHNS and 0 can now be analysed **simultaneously** from different instruments controlled by one single Weaver<sup>TM</sup> instance.