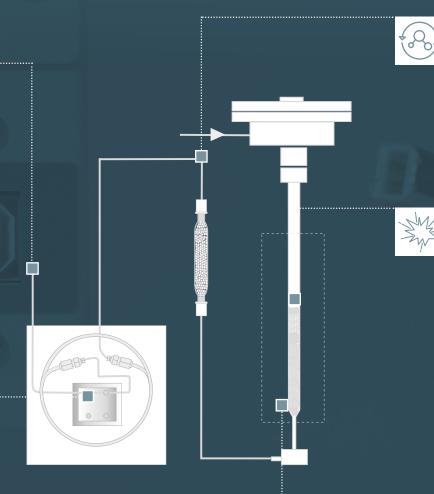

This is achieved through only **three basic steps**: sample combustion at high temperature, fast separation of the resultant gaseous species and TCD detection.

Determination of **Oxygen** content is performed on the same instrument in pyrolysis mode by a quick change of configuration.

Quick configuration changes from CHNS, CHN, CN, to Oxygen determination in few simple user friendly steps.

TurboFlash™
Technology fully
controls combustion,
synchronizing sample
admission with
pressurized Oxygen
injection, independently
from Helium carrier
gas flow rate.

EuroVector High Speed Chromatography saves Helium, separating gas peaks to baseline at an unbeatable 6 minutes analysis time (CHNS).

Supersensitive TCD Technology allows measurements from low ppm traces up to 100% on all elements, granting linearity and perfect stability