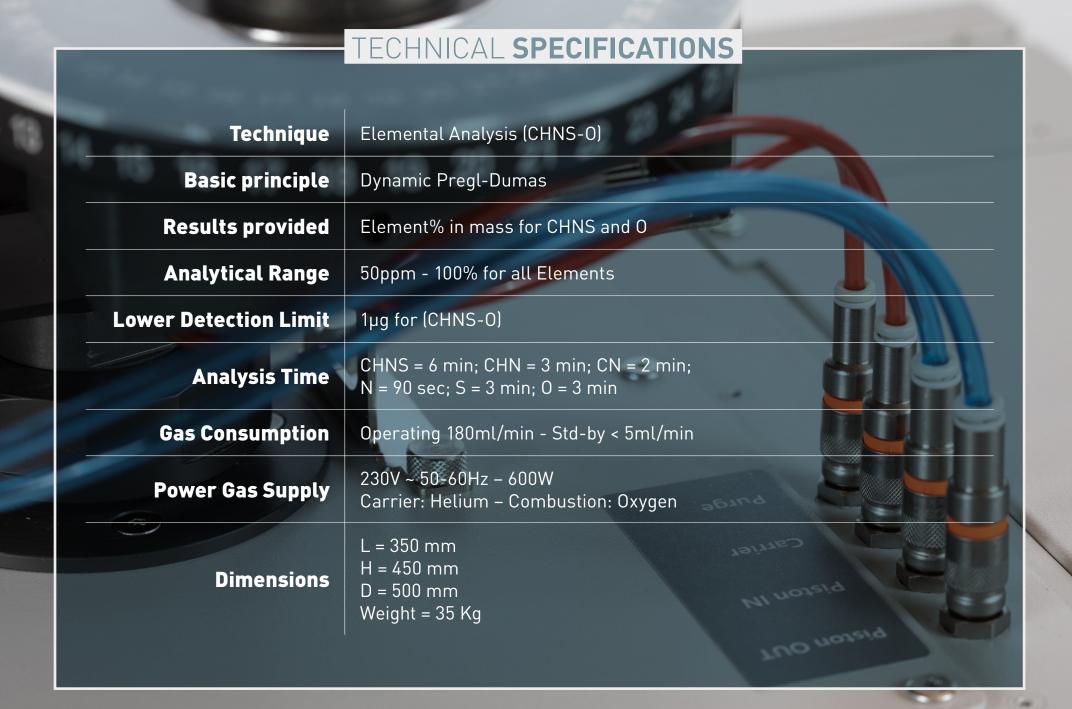

nment.



#### **CHEMISTRY**

Organics, Synthetic Compounds, Polymers, Pharma

EA3100, with its unbeatable detection limit and 6 minutes CHNS-0 analysis run time, is the perfect tool to keep the high global cost of poor chemical management and its associated health and environmental risk under control.



### **ENVIRONMENT**

Plants, Branches, Leaves, Roots

Determination of micronutrients concentration in plants and vegetables is an invaluable aid to nutrient management decisions, both in agronomy and ecosystems preservation.



# **ENERGY**& RENEWABLE

Coal, Petroleum & Lubricants, Biofuel, Biomasses, Wastes

EA3100 provides the highest level of analysis performances in new energetic tasks such as selection of cleaner combustibles and transformation of hazardous waste into safe energy.



# WEAVERTM SW FIT FOR ELEMENTAL ANALYSIS

**EA3100 Elemental Analyzer** excellent analytical performances are driven by **Weaver™**, the most complete software dedicated to Elemental Analysis.

Weaver<sup>™</sup> supervises full automatic instrument control, also allowing for data reprocessing, preventive maintenance prompting, gas leak test and full diagnostic.

Routine functions are immediately available through a set of quick settings buttons always on view, while one single window provides

access to all operations, from analysis setup and progress, to data reprocessing and printout reporting.

**MULTI-INSTRUMENT** acquisition mode offers a new approach in Elemental Analysis, highly increasing productivity. CHNS and 0 can now be analysed **simultaneously** from different instruments