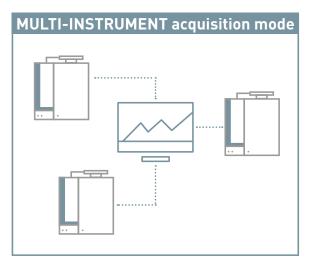

# HOW IT WORKS

Weaver<sup>™</sup> SW acquires and processes data from the EA via USB, providing Element% content in mass as result.

Multi-Instrument mode allows for simultaneous data acquisition from different EAs.

**MULTI-INSTRUMENT** acquisition mode offers a new approach in Elemental Analysis, highly increasing productivity. CHNS and 0 can now be analysed **simultaneously** from different instruments controlled by one single Weaver<sup>TM</sup> instance.