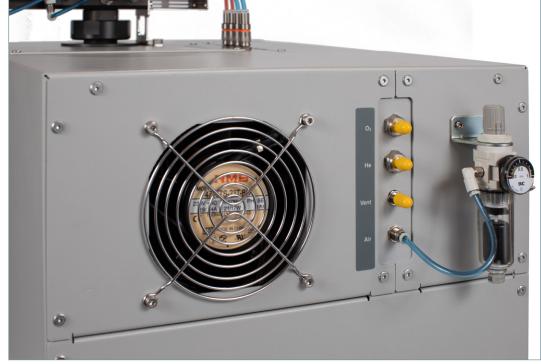

Quick configuration changes from CHNS, CHN, CN, to Oxygen determination in few simple user friendly steps.

TurboFlash™
Technology fully
controls combustion,
synchronizing sample
admission with
pressurized Oxygen
injection, independently
from Helium carrier
gas flow rate.

EuroVector High Speed Chromatography saves Helium, separating gas peaks to baseline at an unbeatable 6 minutes analysis time (CHNS).

Supersensitive TCD Technology allows measurements from low ppm traces up to 100% on all elements, granting linearity and perfect stability