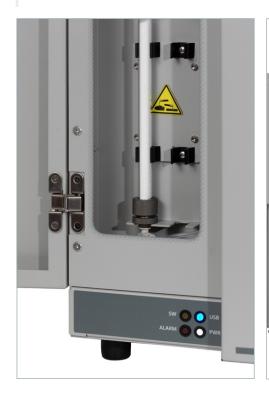

# HOW IT WORKS

Weaver<sup>™</sup> SW acquires and processes data from the EA via USB, providing Element% content in mass as result.

Multi-Instrument mode allows for simultaneous data acquisition from different EAs.

# WEAVERTM SW FIT FOR ELEMENTAL ANALYSIS

**EA3100 Elemental Analyzer** excellent analytical performances are driven by **Weaver™**, the most complete software dedicated to Elemental Analysis.

Weaver<sup>™</sup> supervises full automatic instrument control, also allowing for data reprocessing, preventive maintenance prompting, gas leak test and full diagnostic.

Routine functions are immediately available through a set of quick settings buttons always on view, while one single window provides

access to all operations, from analysis setup and progress, to data reprocessing and printout reporting.